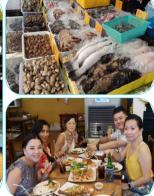

### **City Tour Itinerary: Program A**

09.00 am: Pick up from hotel by private minivan.

09.40-10.00 am: Visit Karon view point.

10.15-10.50 am: Visit Lam Promthep.

11.00-12.30 pm: Seafood Lunch at Rawai pier.

16.20-17.20 pm: Visit Phuket Night Market.

17.20-18.00 pm: Transfer back to your hotel.

- Seafood Lunch at Rawai pier. Customer will buy fresh seafood from the shop at right side then let restaurant "Mook Manee Seafood" at your left side cook for you, cooking fee is 100 Baht/kilo.
- Tour transfer by outsource services, please be punctual. If beyond schedule an extra charge @THB300.per hour will be applied.
- Please note that city tour excluded Tour Guide, our driver will take to you to visit each place as above.