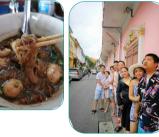

# Private City Tour Phuket: <a href="Program B">Program B</a>

10.00 am: Pick up from hotel by private minivan.

10.40-11.00 am: Visit Khao Rang View Point.

11.10-11.50 am: Visit Phuket Old Town.

12.10-13.45 am: Lunch, recommend: Boat Noodle,

Papaya Salad. (please advise\_own expense)

14.00-15.00 pm: Visit Pearl factory @ Mook Sapam.

The Biggest pearl factory in Phuket,

lifetime guaranteed.

15.20-16.00 pm: Visit Chalong Temple.

16.20-17.00 pm: Visit Big Buddha.